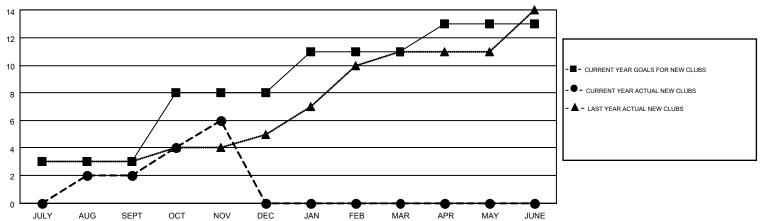

| 759                                    | 221                | 538              |
| OCT/NOV/DEC   | 5                | 4                 | 0                | 4                | OCT/NOV/DEC           | 198                | 305                                    | 124                | 181              |
| JAN/FEB/MAR   | 3                | 0                 | 0                | 0                | JAN/FEB/MAR           | 340                | 0                                      | 0                  | 0                |
| APR/MAY/JUNE  | 2                | 0                 | 0                | 0                | APR/MAY/JUNE          | -90                | 0                                      | 0                  | 0                |

## GOALS AND ACTUAL NEW CLUBS CUMULATIVE



## GOALS AND ACTUAL MEMBERS CUMULATIVE



| DROPPED CLUBS: 1  DROPPED MEMBERS |                | 225 CLUBS OF 379 ADDED 1 OR MORE<br>NEW MEMBERS | GENDER DISTRIBUT  MALE  FEMALE        | 7,763 (69.46%)<br>3,413 (30.54%) |              |
|-----------------------------------|----------------|-------------------------------------------------|---------------------------------------|----------------------------------|--------------|
| DECEASED  CLUB CANCELLED  OTHER   | 16<br>0<br>328 | CLICK HERE FOR HEALTH ASSESSMENT DATA           | FAMILY UNIT MEMBERS HEAD OF HOUSEHOLD |                                  | 1,093<br>493 |
| TOTAL                             | 344            |                                                 | NON-HEAD OF HOUSEHOLD                 |