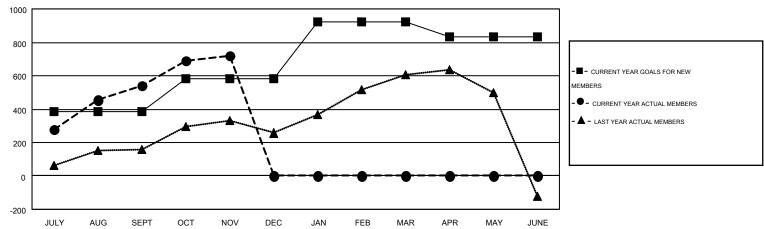

## GOALS AND ACTUAL MEMBERS CUMULATIVE

| DROPPED CLUBS: 1  DROPPED MEMBERS |                | 225 CLUBS OF 379 ADDED 1 OR MORE<br>NEW MEMBERS | GENDER DISTRIBUT  MALE  FEMALE        | 7,763 (69.46%)<br>3,413 (30.54%) |              |
|-----------------------------------|----------------|-------------------------------------------------|---------------------------------------|----------------------------------|--------------|
| DECEASED  CLUB CANCELLED  OTHER   | 16<br>0<br>328 | CLICK HERE FOR HEALTH ASSESSMENT DATA           | FAMILY UNIT MEMBERS HEAD OF HOUSEHOLD |                                  | 1,093<br>493 |
| TOTAL                             | 344            |                                                 | NON-HEAD OF HOUSEHOLD                 |                                  | 600          |